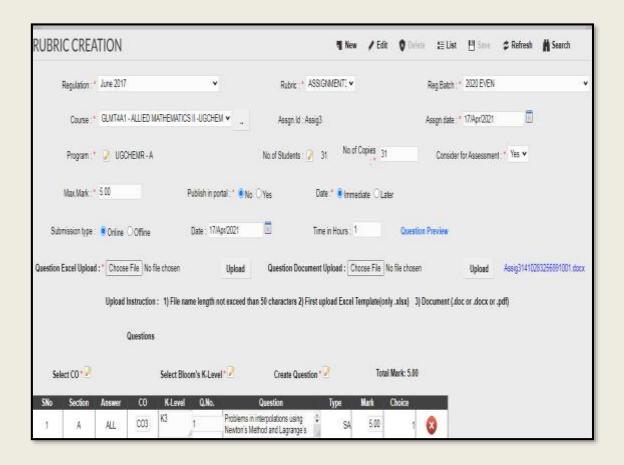

#### RUBRIC CREATION-PG ASSIGNMENT

(Affiliated to Madurai Kamaraj University, Re-accredited with A Grade by NAAC, College with Potential for Excellence by UGC and Mentor Institution under UGC PARAMARSH)