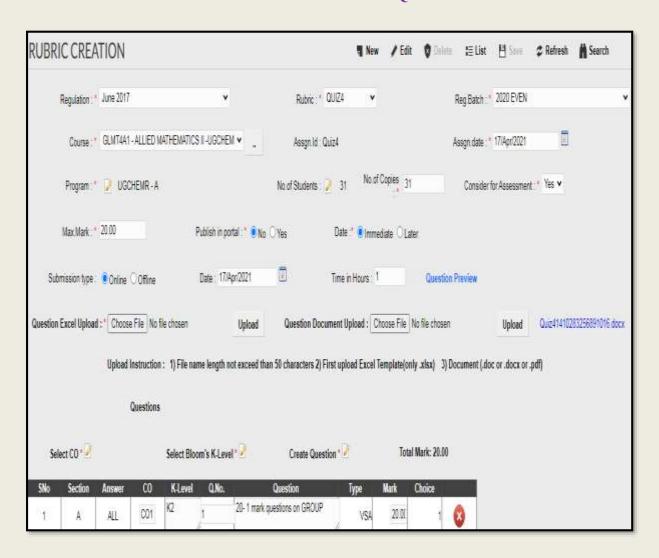

University, Re-accredited with A Grade by NAAC, College with Potential for Excellence by UGC and Mentor Institution under UGC PARAMARSH)

#### RUBRIC CREATION-PG ASSIGNMENT





(Affiliated to Madurai Kamaraj University, Re-accredited with A Grade by NAAC, College with Potential for Excellence by UGC and Mentor Institution under UGC PARAMARSH)

#### RUBRIC CREATION-UG TERM TEST







(Affiliated to Madurai Kamaraj University, Re-accredited with A Grade by NAAC, College with Potential for Excellence by UGC and Mentor Institution under UGC PARAMARSH)

#### RUBRIC CREATION-UG ASSIGNMENT





(Affiliated to Madurai Kamaraj University, Re-accredited with A Grade by NAAC, College with Potential for Excellence by UGC and Mentor Institution under UGC PARAMARSH)

#### **RUBRIC CREATION-UG QUIZ**