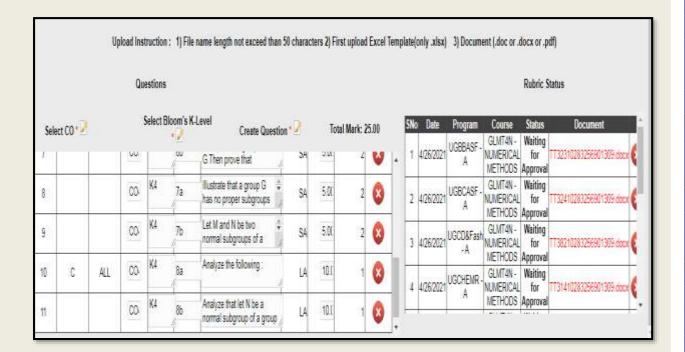

#### RUBRIC CREATION-UG ASSIGNMENT

(Affiliated to Madurai Kamaraj University, Re-accredited with A Grade by NAAC, College with Potential for Excellence by UGC and Mentor Institution under UGC PARAMARSH)