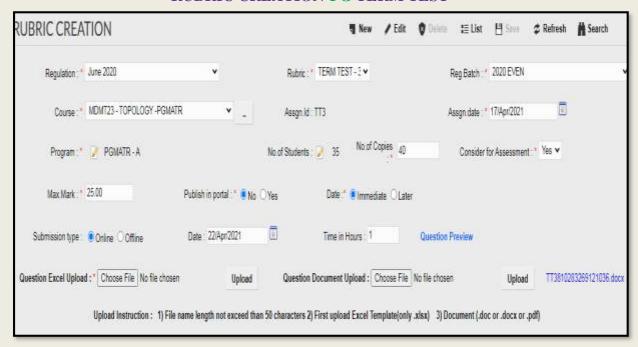

#### RUBRIC CREATION-PG TERM TEST

(Affiliated to Madurai Kamaraj University, Re-accredited with A Grade by NAAC, College with Potential for Excellence by UGC and Mentor Institution under UGC PARAMARSH)