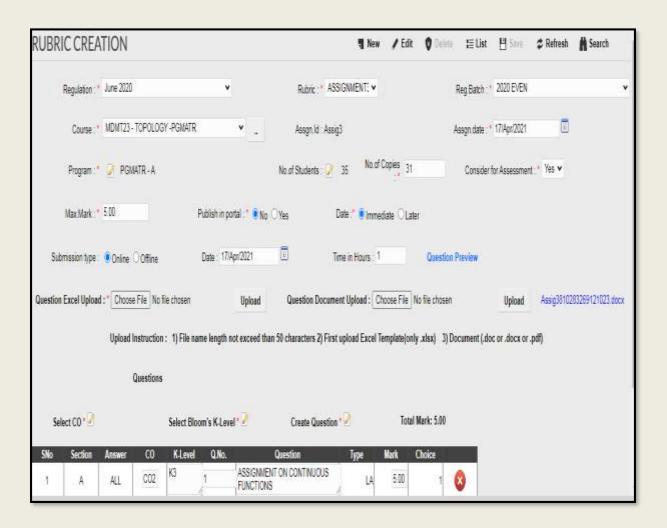

#### RUBRIC CREATION-PG TERM TEST

(Affiliated to Madurai Kamaraj University, Re-accredited with A Grade by NAAC, College with Potential for Excellence by UGC and Mentor Institution under UGC PARAMARSH)